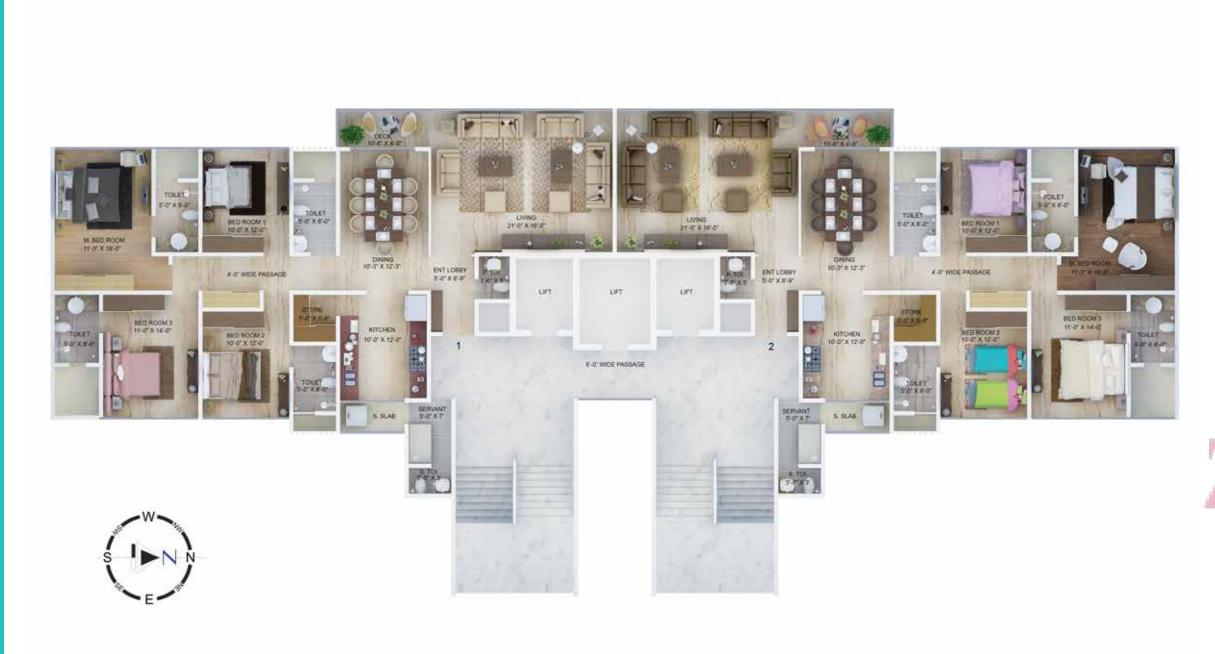

# RESIDENCES WITH ZNS. ZERO NEGATIVE SPACE.

Type | Carpet Area
4 BHK | 1665 Sq. Ft.

## **ROSA & GIONA**

Type | Carpet Area
3 BHK STANDARD | 915 Sq. Ft.

## **ROSA & GIONA**

Type | Carpet Area
3 BHK LARGE | 1040 Sq. Ft.

FLOOR PLAN

FLOOR PLAN

ROSA & GIONA

Type | Carpet Area
2 BHK | 694 Sq. Ft.