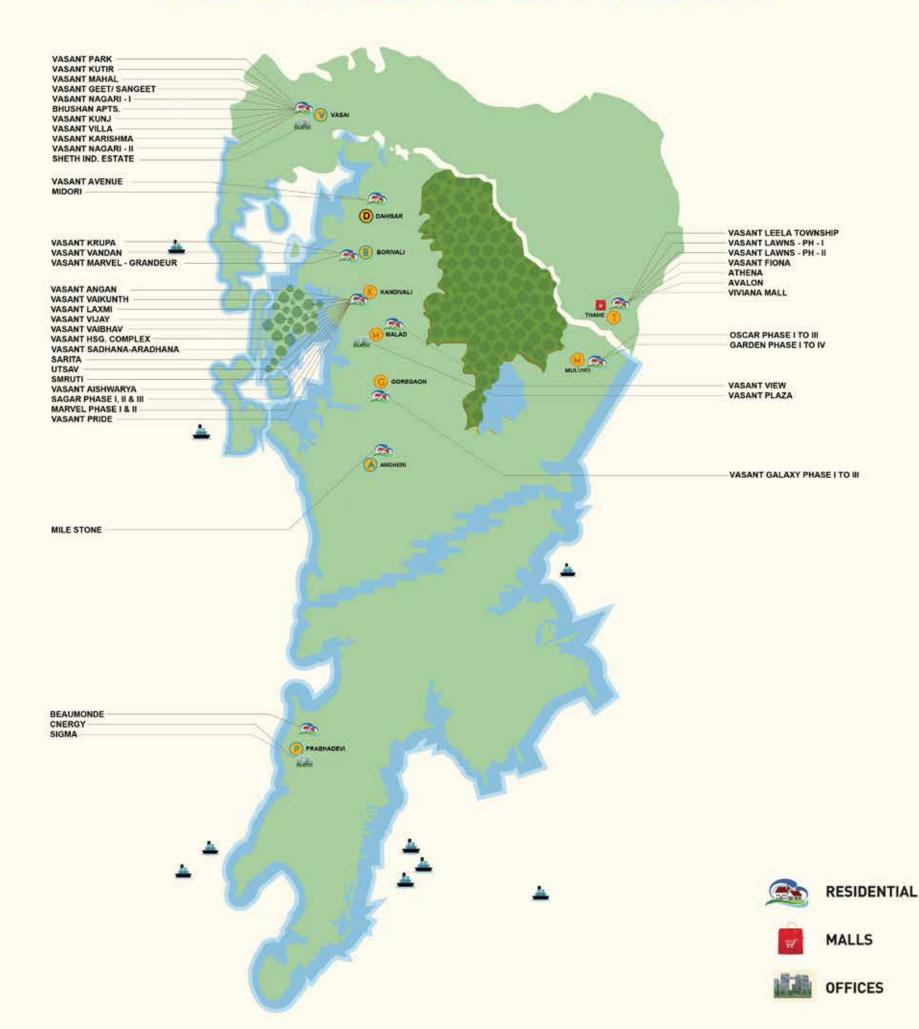

# **Our Presence in Mumbai**

- A joint project by two of the biggest names in the industry
   Sheth Corp & Emami Realty
- Spread over 7 acres
- 4 stunning towers

An enchanting view is a luxury even for the most extravagant homes in Mumbai. Presenting Montana. An ultra-luxury address in the heart of the city, with a view that can easily put many hill station resorts to shame. With an affluent neighborhood, and an equally opulent structure, this is one rare address where nature's real beauty and the luxuries of modern living unite.

# THE HOME OF YOUR DREAMS, SPREAD ACROSS 7 ACRES.