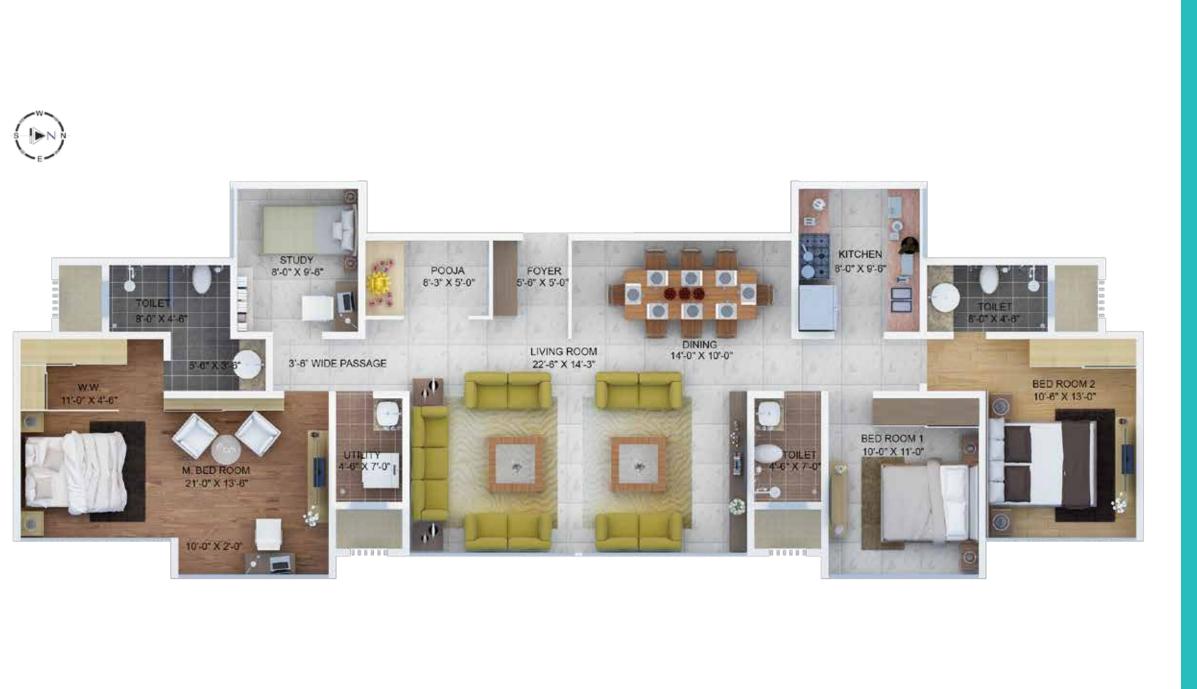

# RESIDENCES WITH ZNS. ZERO NEGATIVE SPACE.

Type | Carpet Area
4 BHK | 1665 Sq. Ft.