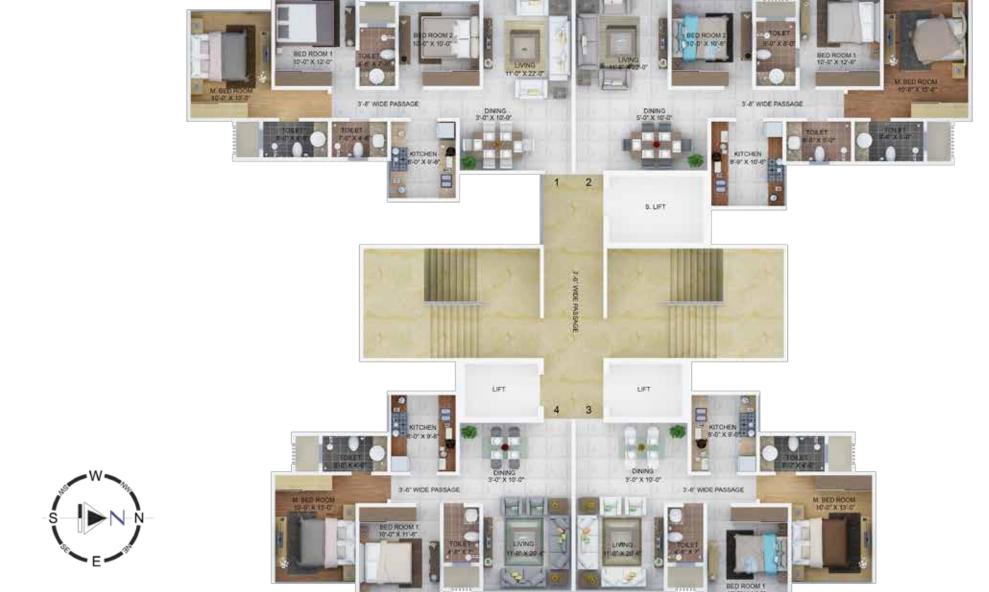

# ROSA & GIONA Type | Carpet Area 2 BHK | 694 Sq. Ft.

# ROSA & GIONA

| уре                | Carpet Area |
|--------------------|-------------|
| BHK COMBINED 4 BHK | 694 Sq. Ft. |

UNIT PLAN

UNIT PLAN

## **ROSA & GIONA**

Type | Carpet Area
3 BHK STANDARD | 915 Sq. Ft.

## **ROSA & GIONA**

Type | Carpet Area
3 BHK | 1040 Sq. Ft.

UNIT PLAN

UNIT PLAN
UNIT