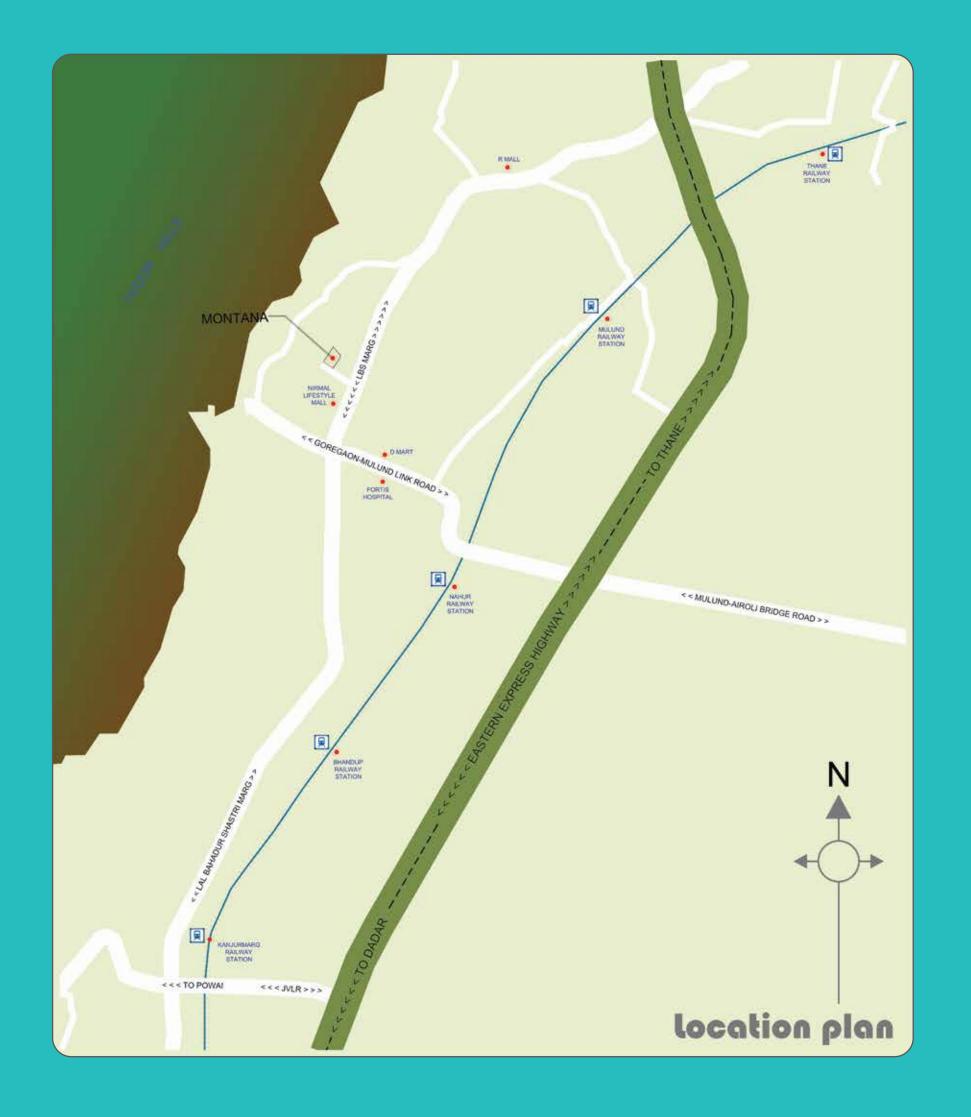

decades. And so are multiple accreditations like ISO 9001: 2008 & ISO 14001:2004, American Concrete Institute (ACI) and LEED. 32 International awards for Design & Execution keep fuelling our quest of setting new benchmarks.

# ZRICKS

# **Our Presence in Mumbai**



- A joint project by two of the biggest names in the industry
   Sheth Corp & Emami Realty
- Spread over 7 acres
- 4 stunning towers

An enchanting view is a luxury even for the most extravagant homes in Mumbai. Presenting Montana. An ultra-luxury address in the heart of the city, with a view that can easily put many hill station resorts to shame. With an affluent neighborhood, and an equally opulent structure, this is one rare address where nature's real beauty and the luxuries of modern living unite.

# EXCELLENT LOCATION





# THE HOME OF YOUR DREAMS, SPREAD ACROSS 7 ACRES.





# KEY SPECS.

### Land Area/No. of Units

Approx. 7.5 Acres – 706 Residential units

#### **Project Configuration**

Total 4 Towers sitting on Ground(parking) + 4 podium(parking) + Ecodeck
Tower 2 & 3 have 2 wings each

#### Tower 1

39 floors – 2 flats per floor – 4BHK – 1665 sq.ft. carpet Area – total 73 units, Flats at Refuge levels – 3rd, 10th, 17th, 24th, 31st, 38th – 4BHK – 1433sq.ft. – total 5 units

#### Tower 2

#### **▶** Wing A - 36 floors

- 4 flats per floor
- 2nos. 2BHK Carpet Area 694sq.ft total 67 units
- 1no. 3BHK standard Carpet Area 915 sq.ft. total 36 units
- 1no. 3BHK luxury Carpet Area 1040 sq.ft. total 36 units

#### ► Wing B – 36 floors

- 4 flats per floor
- 2nos. 2BHK Carpet Area 694sq.ft total 67 units
- 1n