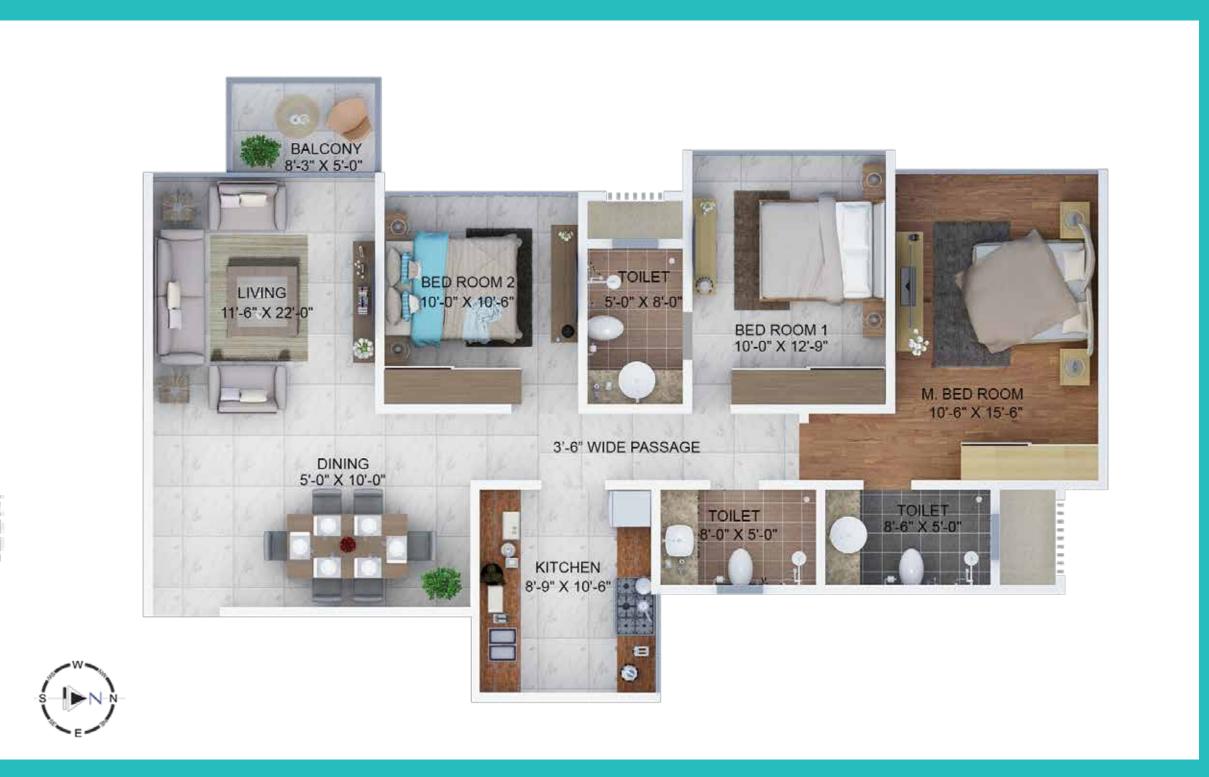

## **ROSA & GIONA**

Type | Carpet Area
3 BHK LARGE | 1040 Sq. Ft.

FLOOR PLAN

FLOOR PLAN

ROSA & GIONA

Type | Carpet Area
2 BHK | 694 Sq. Ft.

## **ROSA & GIONA**

Type | Carpet Area
3 BHK | 1040 Sq. Ft.

UNIT PLAN

UNIT PLAN
UNIT