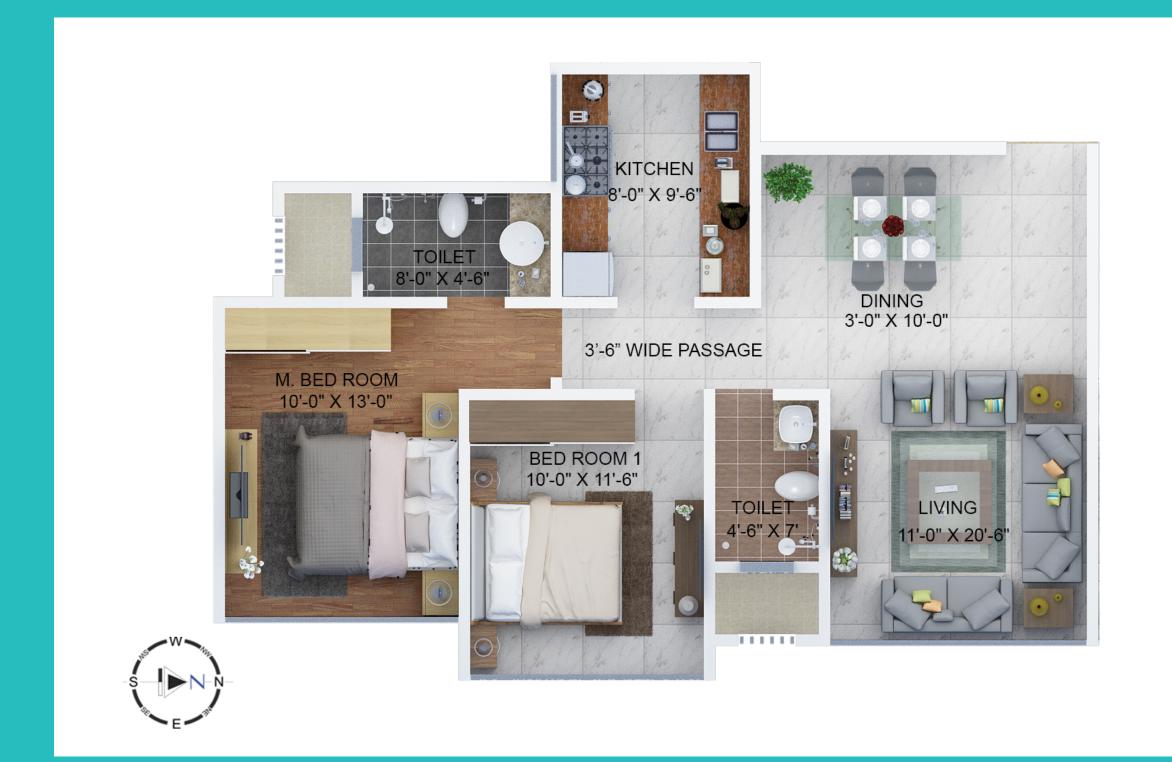

Golf Simulator
- Spa
- Business Center
- ► ATM
- Day care

# **OUTDOOR AMENITIES**

- Swimming Pool & Kids Pool
- Jogging Track
- Cricket Nets
- ► Tennis Courts
- ► Basketball Half Court
- Kids Play Area
- Party Lawn
- Pavilions
- Old Folks Corner
- Amphitheatre









# RESIDENCES WITH ZNS. ZERO NEGATIVE SPACE.

Type | Carpet Area
4 BHK | 1665 Sq. Ft.

## **ROSA & GIONA**

Type | Carpet Area
3 BHK STANDARD | 915 Sq. Ft.

## **ROSA & GIONA**

Type | Carpet Area
3 BHK LARGE | 1040 Sq. Ft.







FLOOR PLAN

FLOOR PLAN

ROSA & GIONA

Type | Carpet Area
2 BHK | 694 Sq. Ft.

# A MASTERPIECE, FROM EVERY ANGLE.

# ROSA & GIONA Type | Carpet Area 2 BHK | 694 Sq. Ft.

# ROSA & GIONA

| уре                | Carpet Area |
|--------------------|-------------|
| BHK COMBINED 4 BHK | 694 Sq. Ft. |







UNIT PLAN

UNIT PLAN

## **ROSA & GIONA**

Type | Carpet Area
3 BHK STANDARD | 915 Sq. Ft.



## **ROSA & GIONA**

Type | Carpet Area
3 BHK | 1040 Sq. Ft.



UNIT PLAN

UNIT PLAN
UNIT

# **SIERRA**

Type | Carpet Area 4 BHK | 1665 Sq. Ft.







UNIT PLAN