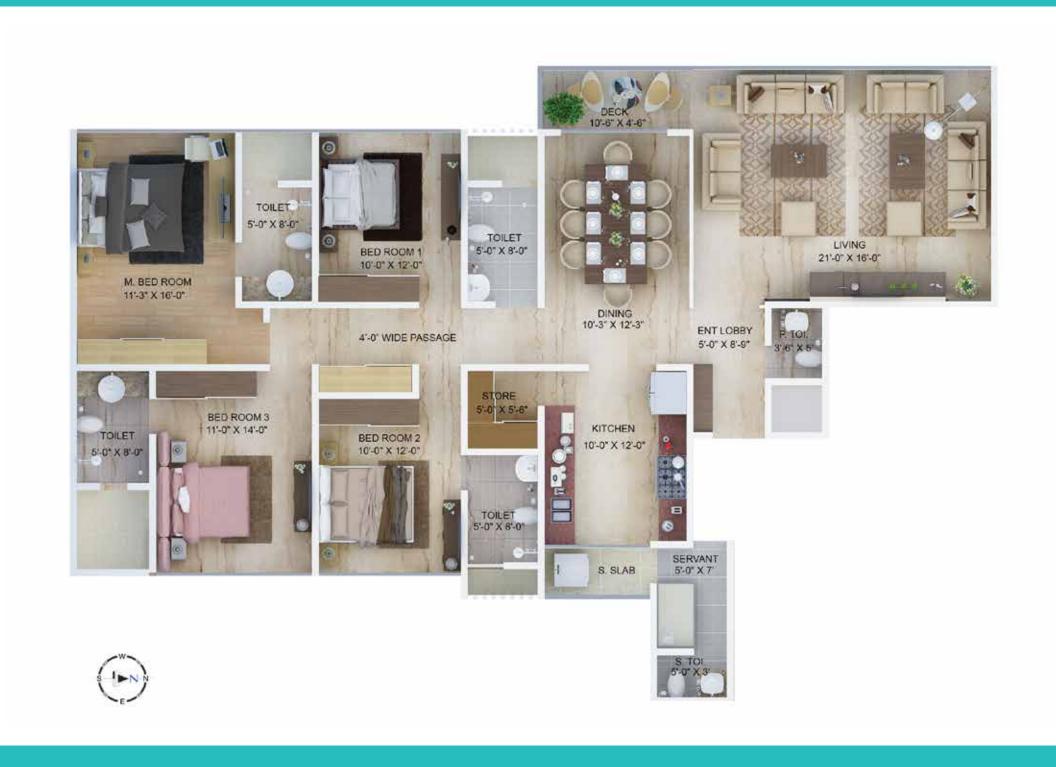

# RESIDENCES WITH ZNS. ZERO NEGATIVE SPACE.

Type | Carpet Area
4 BHK | 1665 Sq. Ft.