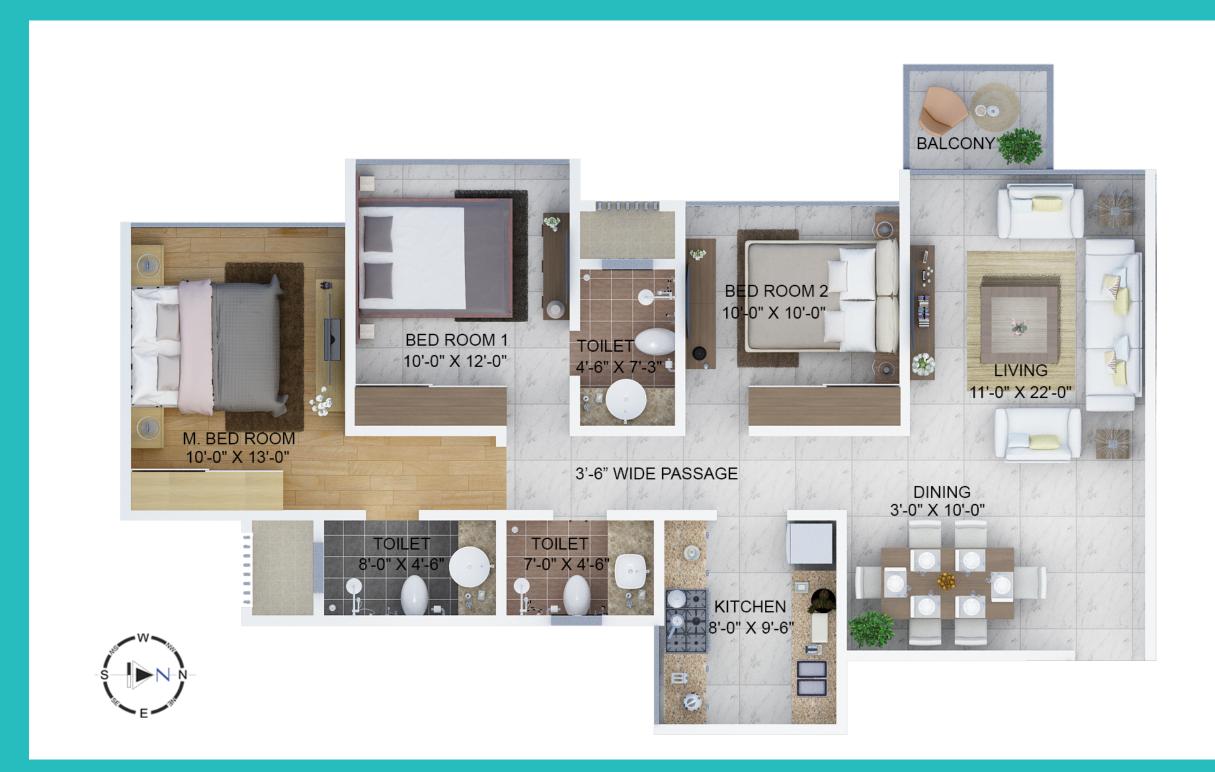

ol & Kids Pool
- Jogging Track
- Cricket Nets
- ► Tennis Courts
- ► Basketball Half Court
- Kids Play Area
- Party Lawn
- Pavilions
- Old Folks Corner
- Amphitheatre









# RESIDENCES WITH ZNS. ZERO NEGATIVE SPACE.

Type | Carpet Area
4 BHK | 1665 Sq. Ft.

## **ROSA & GIONA**

Type | Carpet Area
3 BHK STANDARD | 915 Sq. Ft.

## **ROSA & GIONA**

Type | Carpet Area
3 BHK LARGE | 1040 Sq. Ft.







FLOOR PLAN

FLOOR PLAN

ROSA & GIONA

Type | Carpet Area
2 BHK | 694 Sq. Ft.

# A MASTERPIECE, FROM EVERY ANGLE.

# ROSA & GIONA Type | Carpet Area 2 BHK | 694 Sq. Ft.

# ROSA & GIONA

| уре                | Carpet Area |
|--------------------|-------------|
| BHK COMBINED 4 BHK | 694 Sq. Ft. |







UNIT PLAN

UNIT PLAN

## **ROSA & GIONA**

Type | Carpet Area
3 BHK STANDARD | 915 Sq. Ft.



## **ROSA & GIONA**

Type | Carpet Area
3 BHK | 1040 Sq. Ft.



UNIT PLAN

UNIT PLAN
UNIT

# **SIERRA**

Type | Carpet Area 4 BHK | 1665 Sq. Ft.







UNIT PLAN