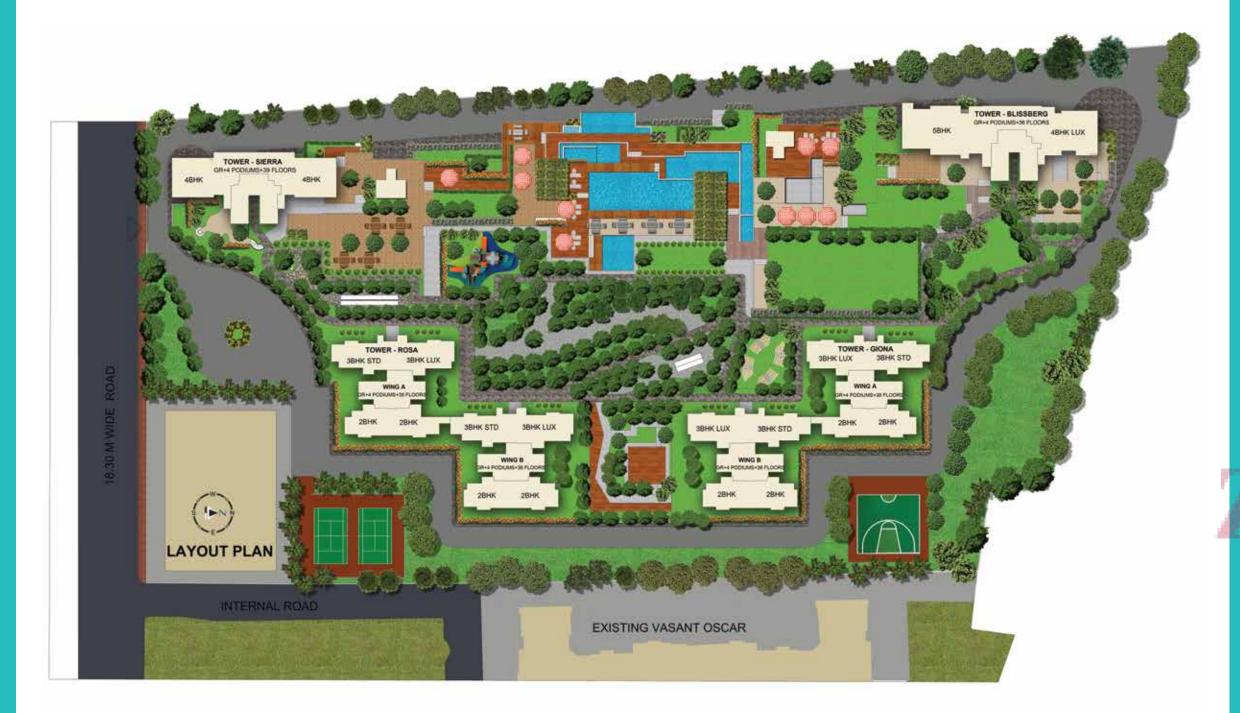

### Land Area/No. of Units

Approx. 7.5 Acres – 706 Residential units

#### **Project Configuration**

Total 4 Towers sitting on Ground(parking) + 4 podium(parking) + Ecodeck
Tower 2 & 3 have 2 wings each

#### Tower 1

39 floors – 2 flats per floor – 4BHK – 1665 sq.ft. carpet Area – total 73 units, Flats at Refuge levels – 3rd, 10th, 17th, 24th, 31st, 38th – 4BHK – 1433sq.ft. – total 5 units

#### Tower 2

#### **▶** Wing A - 36 floors

- 4 flats per floor
- 2nos. 2BHK Carpet Area 694sq.ft total 67 units
- 1no. 3BHK standard Carpet Area 915 sq.ft. total 36 units
- 1no. 3BHK luxury Carpet Area 1040 sq.ft. total 36 units

#### ► Wing B – 36 floors

- 4 flats per floor
- 2nos. 2BHK Carpet Area 694sq.ft total 67 units
- 1no. 3BHK standard Carpet Area 915 sq.ft. total 36 units
- 1no. 3BHK luxury Carpet Area 1040 sq.ft. total 36 units

#### Tower 3

#### ► Wing A - 36 floors

- 4 flats per floor
- 2nos. 2BHK Carpet Area 694sq.ft total 67 units
- 1no. 3BHK standard Carpet Area 915 sq.ft. total 36 units
- 1no. 3BHK luxury Carpet Area 1040 sq.ft. total 36 units

#### **Tower 4**

- 36 floors 2 flats per floor
- 1 no. 4BHK luxury 1900 sq.ft. Carpet Area total 31 units
- 1 no. 5BHK 2791 sq.ft. Carpet Area total 31 units